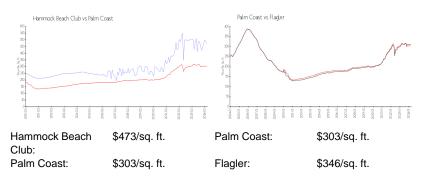

## **Market Information**

| Hammock Beach Club | 7% |
|--------------------|----|
| Palm Coast         | 6% |
| Flagler            | 6% |

# Avg. Time to Close Over Last 12 Months

| Hammock Beach Club | 102 days |
|--------------------|----------|
| Palm Coast         | 72 days  |
| Flagler            | 71 days  |