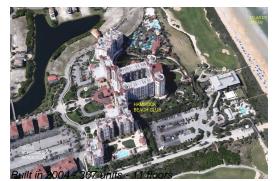

# Unit 108 - Hammock Beach Club

108 - 200 Ocean Crest Dr, Palm Coast, FL, Flagler 32137

#### **Building Information**

| 367 |
|-----|
| 307 |
| 0   |
| 24  |
| 6%  |
| 22  |
| 10  |
| 7   |
|     |