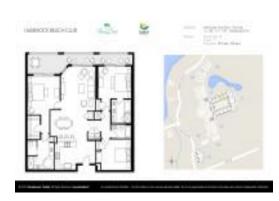

### **Unit Information**

| MLS Number:     | 2009771                        |
|-----------------|--------------------------------|
| Status:         | Active                         |
| Size:           | 1,676 Sq ft.                   |
| Bedrooms:       | 3                              |
| Full Bathrooms: | 3                              |
| Half Bathrooms: |                                |
| Parking Spaces: | Assigned, Secured, Underground |
| View:           | Ocean                          |
| List Price:     | \$670,000                      |
| List PPSF:      | \$400                          |
| Valuated Price: | \$768,000                      |
| Valuated PPSF:  | \$458                          |