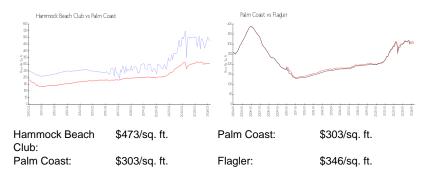

he last 3 months:  | 7   |

## **Building Association Information**

The Club at Hammock Beach 200 OCEAN CREST DRIVE PALM COAST, FL 32137 PHONE: 1-866-841-0287

http://www.hammockbeach.com/

## **Recent Sales**

| Unit # | Size        | Closing Date | Sale Price  | PPSF  |
|--------|-------------|--------------|-------------|-------|
| 736    | 678 sq ft   | May 2024     | \$360,000   | \$531 |
| 715    | 1,676 sq ft | Apr 2024     | \$780,000   | \$465 |
| 217    | 1,676 sq ft | Apr 2024     | \$660,000   | \$394 |
| 241    | 2,246 sq ft | Apr 2024     | \$1,015,000 | \$452 |
| 516    | 1,676 sq ft | Apr 2024     | \$725,000   | \$433 |
| 743    | 2,246 sq ft | Apr 2024     | \$1,180,000 | \$525 |
| 1110   | 2,179 sq ft | Apr 2024     | \$1,550,000 | \$711 |

#### **Market Information**



INSIGO DECICAL





# Inventory for Sale

| Hammock Beach Club | 7% |
|--------------------|----|
| Palm Coast         | 6% |
| Flagler            | 6% |

# Avg. Time to Close Over Last 12 Months

| Hammock Beach Club | 102 days |
|--------------------|----------|
| Palm Coast         | 72 days  |
| Flagler            | 71 days  |