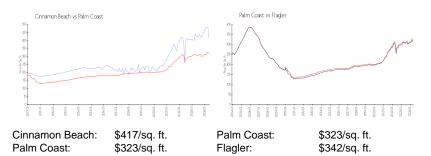

over the last 12 months: | 18  |
| Number of sales over the last 6 months:  | 6   |
| Number of sales over the last 3 months:  | 2   |

## **Building Association Information**

Cinnamon Beach Condo Associates Address: 300 Cinnamon Beach Way, Palm Coast, FL 32137

# **Recent Sales**

| Unit # | Size        | Closing Date | Sale Price | PPSF  |
|--------|-------------|--------------|------------|-------|
| 331    | 2,003 sq ft | May 2024     | \$840,000  | \$419 |
| 644    | 1,682 sq ft | Apr 2024     | \$895,000  | \$532 |
| 842    | 1,682 sq ft | Feb 2024     | \$885,000  | \$526 |
| 535    | 2,003 sq ft | Jan 2024     | \$887,500  | \$443 |
| 543    | 1,344 sq ft | Jan 2024     | \$699,000  | \$520 |
| 543    | 1,344 sq ft | Jan 2024     | \$400,000  | \$298 |

# **Market Information**



# **Inventory for Sale**

| Cinnamon Beach | 5% |
|----------------|----|
| Palm Coast     | 4% |
| Flagler        | 4% |



CRAWKIN BUILT





100

inter 2 State 24

# Avg. Time to Close Over Last 12 Months

| Cinnamon Beach | 60 days |
|----------------|---------|
| Palm Coast     | 75 days |
| Flagler        | 74 days |