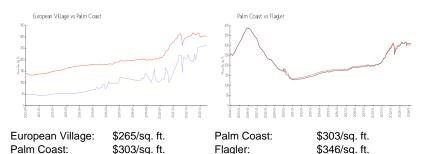

#### **Market Information**

# Inventory for Sale

European Village 9% Palm Coast 5%

Flagler 5%

## Avg. Time to Close Over Last 12 Months

European Village 70 days Palm Coast 73 days Flagler 72 days