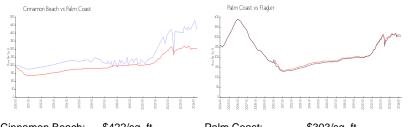

#### **Market Information**

| Cinnamon Beach: | \$422/sq. ft. | Palm Coast: | \$303/sq. ft. |
|-----------------|---------------|-------------|---------------|
| Palm Coast:     | \$303/sq. ft. | Flagler:    | \$346/sq. ft. |

## Inventory for Sale

| Cinnamon Beach | 7% |
|----------------|----|
| Palm Coast     | 5% |
| Flagler        | 5% |

TROUMED BEAR IN THE AVERAGE AND A STATE OF A

Intel 4 State 18 States of COLUMNS CONTRACT, NAMES OF STREET, NAMES OF STR