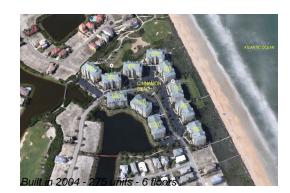

# Unit 944 - Cinnamon Beach

944 - 200 Cinnamon Beach Wy, Palm Coast, FL, Flagler 32137

#### **Building Information**

| Number of units:                         | 275 |
|------------------------------------------|-----|
| Number of active listings for rent:      | 0   |
| Number of active listings for sale:      | 19  |
| Building inventory for sale:             | 6%  |
| Number of sales over the last 12 months: | 20  |
| Number of sales over the last 6 months:  | 6   |
| Number of sales over the last 3 months:  | 3   |