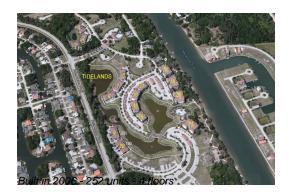

#### **Building Information**

| Number of units:                         | 252 |
|------------------------------------------|-----|
| Number of active listings for rent:      | 0   |
| Number of active listings for sale:      | 11  |
| Building inventory for sale:             | 4%  |
| Number of sales over the last 12 months: | 16  |
| Number of sales over the last 6 months:  | 9   |
| Number of sales over the last 3 months:  | 7   |

## **Building Association Information**

Tidelands Condo Address: 35 Riverview Bend S, Palm Coast, FL 32137 Phone:+1 386-445-1065

http://tidelandscondominiums.com/tidelands/home.asp