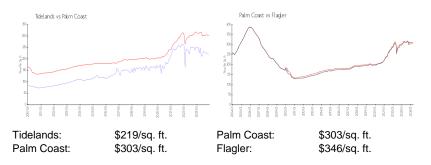

### **Market Information**

| Tidelands  | 4% |
|------------|----|
| Palm Coast | 5% |
| Flagler    | 5% |

# Avg. Time to Close Over Last 12 Months

| Tidelands  | 98 days |
|------------|---------|
| Palm Coast | 73 days |
| Flagler    | 72 days |