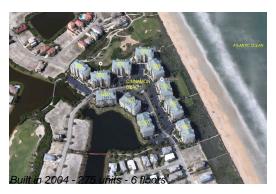

#### **Building Information**

Number of units: 275
Number of active listings for rent: 0
Number of active listings for sale: 19
Building inventory for sale: 6%
Number of sales over the last 12 months: 19
Number of sales over the last 6 months: 6
Number of sales over the last 3 months: 2