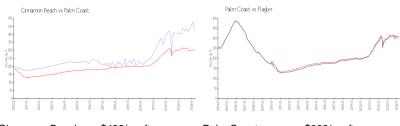

#### **Market Information**

Cinnamon Beach: \$422/sq. ft. Palm Coast: \$303/sq. ft. Palm Coast: \$346/sq. ft. Flagler: \$346/sq. ft.