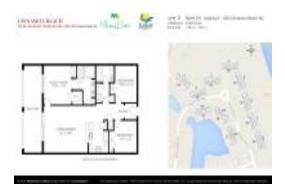

### **Unit 963 - Cinnamon Beach**

963 - 200 Cinnamon Beach Wy, Palm Coast, FL, Flagler 32137

### **Unit Information**

 MLS Number:
 FC292411

 Status:
 ACTIVE

 Size:
 1,344 Sq ft.

Bedrooms: 3
Full Bathrooms: 2
Half Bathrooms: 0

Parking Spaces: Common, Covered, Off Street, Open,

**Under Building** 

View: