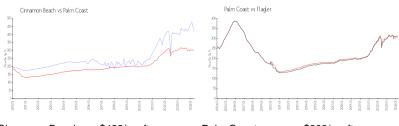

### **Market Information**

Cinnamon Beach: \$422/sq. ft. Palm Coast: \$303/sq. ft. Palm Coast: \$346/sq. ft. Flagler: \$346/sq. ft.