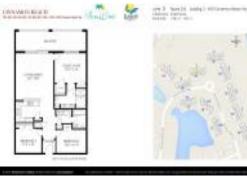

# Unit 363 - Cinnamon Beach

363 - 200 Cinnamon Beach Wy, Palm Coast, FL, Flagler 32137

### **Unit Information**

| MLS Number:     | FC292652               |
|-----------------|------------------------|
| Status:         | PENDING                |
| Size:           | 1,344 Sq ft.           |
| Bedrooms:       | 3                      |
| Full Bathrooms: | 2                      |
| Half Bathrooms: | 0                      |
| Parking Spaces: | Common, Under Building |
| View:           | Golf Course            |
| List Price:     | \$744,900              |
| List PPSF:      | \$554                  |
| Valuated Price: | \$588,000              |
| Valuated PPSF:  | \$438                  |