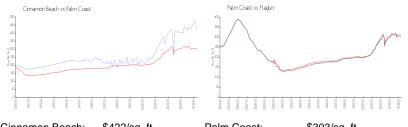

#### **Market Information**

| Cinnamon Beach: | \$422/sq. ft. | Palm Coast: | \$303/sq. ft. |
|-----------------|---------------|-------------|---------------|
| Palm Coast:     | \$303/sq. ft. | Flagler:    | \$346/sq. ft. |