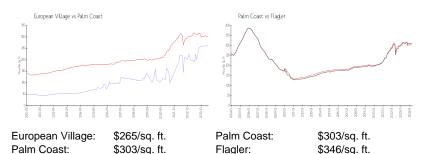

 List PPSF:
 \$290

 Valuated Price:
 \$177,000

 Valuated PPSF:
 \$264

The above valuated price is a baseline figure that does not take into account any specific renovation, upgrade, split, merge, or deterioration of the unit.

# Avg. Time to Close Over Last 12 Months

European Village 70 days Palm Coast 72 days Flagler 72 days