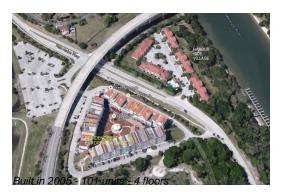

## **Building Information**

Number of units: 101
Number of active listings for rent: 0
Number of active listings for sale: 9
Building inventory for sale: 8%
Number of sales over the last 12 months: 6
Number of sales over the last 6 months: 1
Number of sales over the last 3 months: 1

## **Building Association Information**

European Village

Address: 101 Palm Harbor Pkwy,

Palm Coast, FL 32137, Phone:+1 800-501-0645

http://european-village.com/