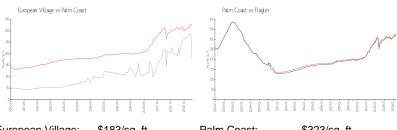

#### **Market Information**

European Village: \$183/sq. ft. Palm Coast: \$323/sq. ft. Palm Coast: \$323/sq. ft. Flagler: \$342/sq. ft.