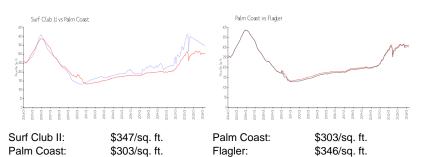

#### **Market Information**

#### **Inventory for Sale**

| Surf Club II | 7% |
|--------------|----|
| Palm Coast   | 5% |
| Flagler      | 5% |

## Avg. Time to Close Over Last 12 Months

| Surf Club II | 24 days |
|--------------|---------|
| Palm Coast   | 73 days |
| Flagler      | 72 days |