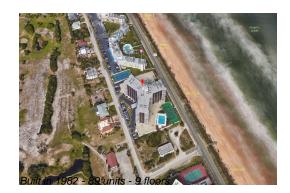

# Unit 204 - Nautilus

204 - 3580 S Ocean Shore Blvd, Flagler Beach, FL, Flagler 32136

#### **Building Information**

| Number of units:                         | 89  |
|------------------------------------------|-----|
| Number of active listings for rent:      | 0   |
| Number of active listings for sale:      | 10  |
| Building inventory for sale:             | 11% |
| Number of sales over the last 12 months: | 8   |
| Number of sales over the last 6 months:  | 1   |
| Number of sales over the last 3 months:  | 0   |