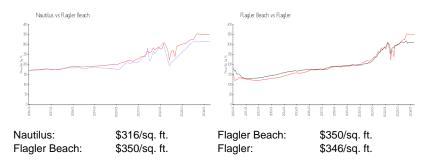

Number of sales over the last 12 months: | 8   |
| Number of sales over the last 6 months:  | 1   |
| Number of sales over the last 3 months:  | 0   |

# **Building Association Information**

Nautilus Condominium Address: 3580 S Ocean Shore Blvd, Flagler Beach, FL 32136 Phone: +1 386-439-5093

https://nautiluscondo.com/

## **Recent Sales**

| Unit # | Size        | Closing Date | Sale Price | PPSF  |
|--------|-------------|--------------|------------|-------|
| 510    | 1,121 sq ft | Oct 2023     | \$247,500  | \$221 |
| 905    | 1,695 sq ft | Oct 2023     | \$510,000  | \$301 |
| 507    | 1,476 sq ft | Oct 2023     | \$412,000  | \$279 |
| 801    | 1,121 sq ft | Aug 2023     | \$325,000  | \$290 |
| 809    | 1,358 sq ft | Aug 2023     | \$495,000  | \$365 |

## **Market Information**



## Inventory for Sale

Nautilus11%Flagler Beach7%

Sector Sector 1

#### STATE STREET







# Avg. Time to Close Over Last 12 Months

| Nautilus      | 88 days |
|---------------|---------|
| Flagler Beach | 75 days |
| Flagler       | 72 days |