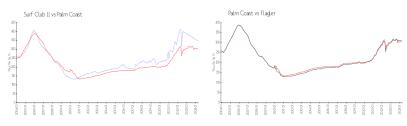

#### **Market Information**

 Surf Club II:
 \$347/sq. ft.
 Palm Coast:
 \$303/sq. ft.

 Palm Coast:
 \$303/sq. ft.
 Flagler:
 \$346/sq. ft.