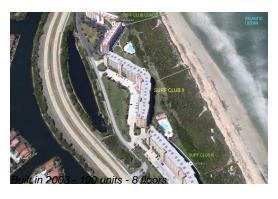

## **Building Information**

Number of units:190Number of active listings for rent:0Number of active listings for sale:13Building inventory for sale:6%Number of sales over the last 12 months:5Number of sales over the last 6 months:2Number of sales over the last 3 months:1

### **Building Association Information**

Surf Club II Address: 80 Surfview Dr, Palm Coast, FL 32137

Phone:386-447-9223

http://mysurfclubii.com/