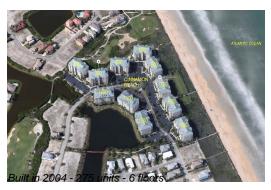

# Unit 1144 - Cinnamon Beach

1144 - 200 Cinnamon Beach Wy, Palm Coast, FL, Flagler 32137

## **Building Information**

Number of units: 275 Number of active listings for rent: Number of active listings for sale: 19 Building inventory for sale: 6% Number of sales over the last 12 months: 20 Number of sales over the last 6 months: Number of sales over the last 3 months: