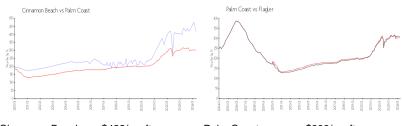

#### **Market Information**

Cinnamon Beach: \$422/sq. ft. Palm Coast: \$303/sq. ft. Palm Coast: Flagler: \$346/sq. ft. \$303/sq. ft.