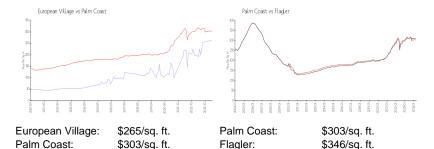

### **Inventory for Sale**

European Village 9% Palm Coast 6%

Flagler 6%

# Avg. Time to Close Over Last 12 Months

European Village 70 days Palm Coast 72 days Flagler 71 days