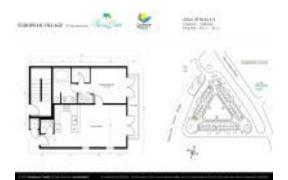

# Unit C-226 - European Village

C-226 - 101 Palm Harbor Pkwy, Palm Coast, FL, Flagler 32137

#### **Unit Information**

 MLS Number:
 FC294293

 Status:
 ACTIVE

 Size:
 670 Sq ft.

Bedrooms: 1
Full Bathrooms: 1
Half Bathrooms: 1
Parking Spaces:

View:

 List Price:
 \$194,000

 List PPSF:
 \$290