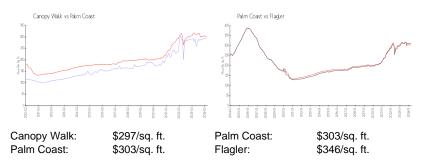

#### **Market Information**

#### **Inventory for Sale**

| Canopy Walk | 5% |
|-------------|----|
| Palm Coast  | 5% |