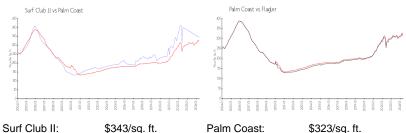

#### **Market Information**

 Surf Club II:
 \$343/sq. ft.
 Palm Coast:
 \$323/sq. ft.

 Palm Coast:
 \$323/sq. ft.
 Flagler:
 \$342/sq. ft.