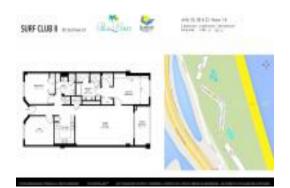

## Unit 708 - Surf Club II

708 - 80 Surfview Dr, Palm Coast, FL, Flagler 32137

#### **Unit Information**

 MLS Number:
 FC295103

 Status:
 ACTIVE

 Size:
 1,455 Sq ft.

Bedrooms: 2
Full Bathrooms: 2
Half Bathrooms: 0
Parking Spaces:

 View:
 Water

 List Price:
 \$565,000

 List PPSF:
 \$388