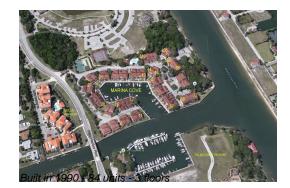

# Unit 105 - Marina Cove

105 - 6-27 Marina Point PI, Palm Coast, FL, Flagler 32137

#### **Building Information**

| Number of units:                         | 84  |
|------------------------------------------|-----|
| Number of active listings for rent:      | 0   |
| Number of active listings for sale:      | 9   |
| Building inventory for sale:             | 10% |
| Number of sales over the last 12 months: | 5   |
| Number of sales over the last 6 months:  | 3   |
| Number of sales over the last 3 months:  | 1   |

### **Building Association Information**

Marina Cove Condo Association Address: 101 Palm Harbor Pkwy #310, Palm Coast, FL 32137, Phone:+1(386) 446 1024 (386) 446-3623