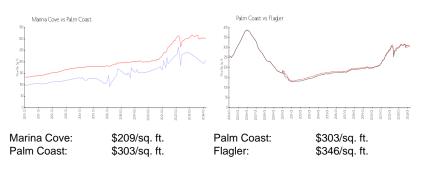

### **Inventory for Sale**

| Marina Cove | 11% |
|-------------|-----|
| Palm Coast  | 5%  |
| Flagler     | 5%  |

# Avg. Time to Close Over Last 12 Months

| Marina Cove | 139 days |
|-------------|----------|
| Palm Coast  | 73 days  |
| Flagler     | 72 days  |