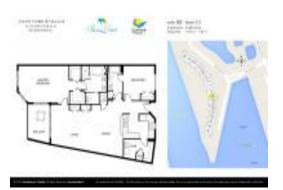

# Unit 369 - Yacht Harbor Village

369 - 102 Yacht Harbor Dr, Palm Coast, FL, Flagler 32137

#### **Unit Information**

 MLS Number:
 FC295509

 Status:
 ACTIVE

 Size:
 1,570 Sq ft.

Bedrooms: 2 Full Bathrooms: 2 Half Bathrooms: 0

Parking Spaces: Assigned, Ground Level, Guest,

 View:
 Pool, Water

 List Price:
 \$469,000