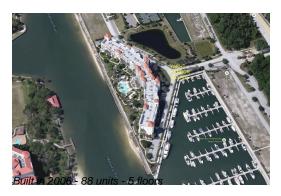

## **Building Information**

Number of units: 88
Number of active listings for rent: 0
Number of active listings for sale: 11
Building inventory for sale: 12%
Number of sales over the last 12 months: 8
Number of sales over the last 6 months: 6
Number of sales over the last 3 months: 2