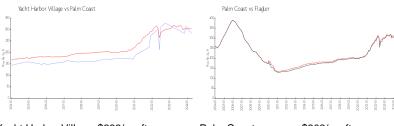

#### **Market Information**

13%

Yacht Harbor Village: \$283/sq. ft. Palm Coast: \$303/sq. ft. Palm Coast: \$304/sq. ft. Flagler: \$346/sq. ft.