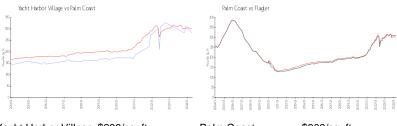

#### **Market Information**

Yacht Harbor Village: \$283/sq. ft. Palm Coast: \$303/sq. ft. Palm Coast: \$303/sq. ft. Flagler: \$346/sq. ft.