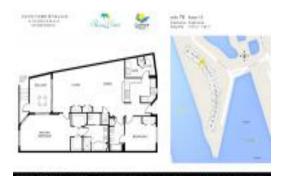

# Unit 276 - Yacht Harbor Village

276 - 102 Yacht Harbor Dr, Palm Coast, FL, Flagler 32137

#### **Unit Information**

 MLS Number:
 FC295643

 Status:
 ACTIVE

 Size:
 1,570 Sq ft.

Bedrooms: 2
Full Bathrooms: 2
Half Bathrooms: 0

Parking Spaces:

View:

 List Price:
 \$439,900