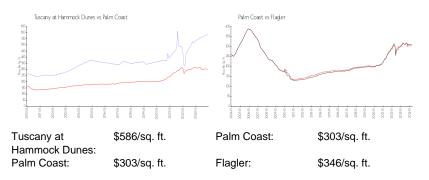

### Market Information

ada (U), basal men tananan denganan menan atau tan men

Torney

en la

5