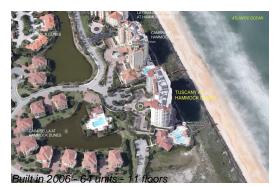

# Unit 502 - Tuscany at Hammock Dunes

502 - 85 Avenue de la Mer, Palm Coast, FL, Flagler 32137

## **Building Information**

| Number of units:                         | 64 |
|------------------------------------------|----|
| Number of active listings for rent:      | 0  |
| Number of active listings for sale:      | 2  |
| Building inventory for sale:             | 3% |
| Number of sales over the last 12 months: | 4  |
| Number of sales over the last 6 months:  | 2  |
| Number of sales over the last 3 months:  | 1  |
|                                          |    |