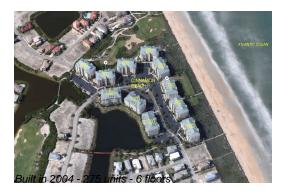

## **Building Information**

Number of units: 275
Number of active listings for rent: 0
Number of active listings for sale: 19
Building inventory for sale: 6%
Number of sales over the last 12 months: 20
Number of sales over the last 6 months: 6
Number of sales over the last 3 months: 3