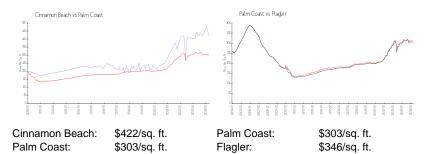

t.

## **Building Information**

Number of units: 275
Number of active listings for rent: 0
Number of active listings for sale: 19
Building inventory for sale: 6%
Number of sales over the last 12 months: 20
Number of sales over the last 6 months: 6
Number of sales over the last 3 months: 3

## **Building Association Information**

Cinnamon Beach Condo Associates Address: 300 Cinnamon Beach Way, Palm Coast, FL 32137

## **Recent Sales**

| 331 2,003 sq ft May 2024 \$840,000 | \$419 |
|------------------------------------|-------|
| 644 1,682 sq ft Apr 2024 \$895,000 | \$532 |
| 842 1,682 sq ft Feb 2024 \$885,000 | \$526 |
| 535 2,003 sq ft Jan 2024 \$887,500 | \$443 |
| 543 1,344 sq ft Jan 2024 \$699,000 | \$520 |
| 543 1,344 sq ft Jan 2024 \$400,000 | \$298 |

#### **Market Information**



## **Inventory for Sale**

| Cinnamon Beach<br>Palm Coast | 7% |
|------------------------------|----|
|                              | 5% |
| Flagler                      | 5% |





# Avg. Time to Close Over Last 12 Months

Cinnamon Beach60 daysPalm Coast73 daysFlagler72 days