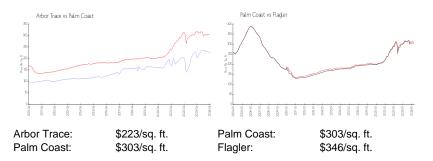

### **Market Information**

### **Inventory for Sale**

| Arbor Trace | 6% |
|-------------|----|
| Palm Coast  | 6% |
| Flagler     | 6% |

## Avg. Time to Close Over Last 12 Months

| Arbor Trace | 39 days |
|-------------|---------|
| Palm Coast  | 72 days |
| Flagler     | 71 days |