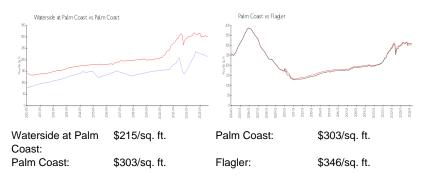

#### **Market Information**

### Inventory for Sale

| Waterside at Palm Coast | 15% |
|-------------------------|-----|
| Palm Coast              | 5%  |
| Flagler                 | 5%  |

## Avg. Time to Close Over Last 12 Months

| Waterside at Palm Coast | 69 days |
|-------------------------|---------|
| Palm Coast              | 73 days |
| Flagler                 | 72 days |