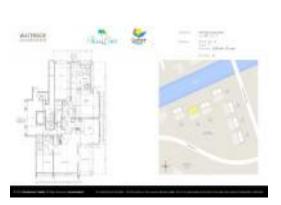

# Unit 104 Club House Dr # 105 - Waterside at **Palm Coast**

104 Club House Dr # 105 - 102 Club House Dr, Palm Coast, FL, Flagler 32137

#### **Unit Information**

| MLS Number:     | FC296250     |
|-----------------|--------------|
| Status:         | ACTIVE       |
| Size:           | 2,297 Sq ft. |
| Bedrooms:       | 2            |
| Full Bathrooms: | 2            |
| Half Bathrooms: | 0            |
| Parking Spaces: |              |
| View:           | Water        |
| List Price:     | \$557,000    |
| List PPSF:      | \$242        |
| Valuated Price: | \$505,000    |
| Valuated PPSF:  | \$220        |
|                 |              |