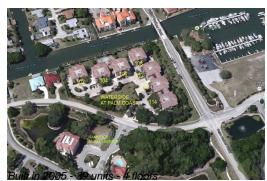

#### **Building Information**

| Number of units:                         | 39 |
|------------------------------------------|----|
| Number of active listings for rent:      |    |
| Number of active listings for sale:      |    |
| Building inventory for sale:             |    |
| Number of sales over the last 12 months: |    |
| Number of sales over the last 6 months:  |    |
| Number of sales over the last 3 months:  | 0  |

#### **Building Association Information**

Waterside At Palm Coast 106 Clubhouse Dr, Palm Coast, FL 32137

http://watersideatpalmcoast.com/