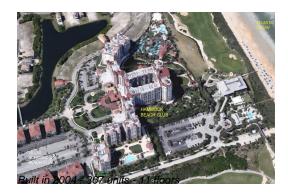

# Unit 407-N - Hammock Beach Club

407-N - 200 Ocean Crest Dr, Palm Coast, FL, Flagler 32137

#### **Building Information**

| Number of units:                         | 367 |
|------------------------------------------|-----|
| Number of active listings for rent:      | 0   |
| Number of active listings for sale:      | 24  |
| Building inventory for sale:             | 6%  |
| Number of sales over the last 12 months: | 22  |
| Number of sales over the last 6 months:  | 10  |
| Number of sales over the last 3 months:  | 7   |