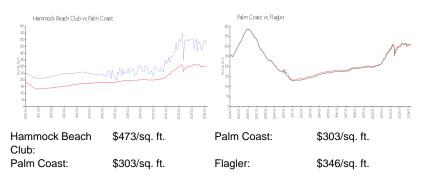

# **Market Information**

INSIGN INCOME.

| Hammock Beach Club | 7% |
|--------------------|----|
| Palm Coast         | 6% |
| Flagler            | 6% |

# Avg. Time to Close Over Last 12 Months

| Hammock Beach Club | 102 days |
|--------------------|----------|
| Palm Coast         | 72 days  |
| Flagler            | 71 days  |