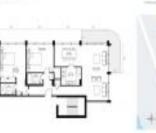

#### **Unit Information**

| MLS Number:     | FC296318           |
|-----------------|--------------------|
| Status:         | ACTIVE             |
| Size:           | 1,358 Sq ft.       |
| Bedrooms:       | 2                  |
| Full Bathrooms: | 2                  |
| Half Bathrooms: | 0                  |
| Parking Spaces: | Under Building     |
| View:           | Golf Course, Water |
| List Price:     | \$399,900          |
| List PPSF:      | \$294              |
| Valuated Price: | \$374,000          |
| Valuated PPSF:  | \$275              |