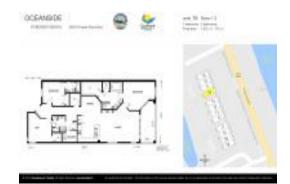

# **Unit 116 - Oceanside at Beverly Beach**

116 - 2450 N Ocean Shore Blvd, Flagler Beach, FL, Flagler 32126

### **Unit Information**

MLS Number: FC296611 Status: ACTIVE Size: 1,919 Sq ft.

Bedrooms: 3 Full Bathrooms: 3 0 Half Bathrooms:

Parking Spaces:

View:

List Price: \$774,000 List PPSF: \$403 Valuated Price: \$768,000 Valuated PPSF: \$400