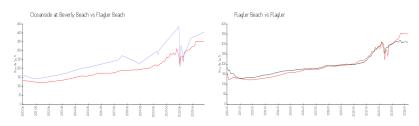

### **Market Information**

Oceanside at Beverly\$405/sq. ft. Beach:

Flagler Beach: \$350/sq. ft. Flagler Beach: \$350/sq. ft.

\$346/sq. ft. Flagler: