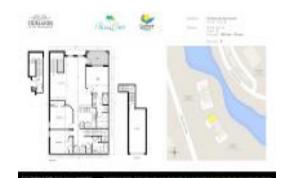

# Unit 1022 - Tidelands

1022 - 5 Riverview Bend N, Palm Coast, FL, Flagler 32137

#### **Unit Information**

 MLS Number:
 FC296629

 Status:
 ACTIVE

 Size:
 1,461 Sq ft.

Bedrooms: 3
Full Bathrooms: 2
Half Bathrooms: 0
Parking Spaces:

 View:
 Water

 Rental Price:
 \$2,400

 List PPSF:
 \$2