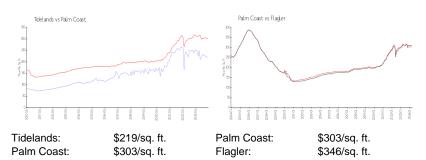

### **Inventory for Sale**

Tidelands 4%
Palm Coast 5%
Flagler 5%

## Avg. Time to Close Over Last 12 Months

Tidelands 98 days
Palm Coast 73 days
Flagler 72 days