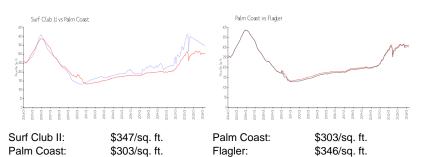

ings for sale:      | 13  |
| Building inventory for sale:             | 6%  |
| Number of sales over the last 12 months: | 5   |
| Number of sales over the last 6 months:  | 2   |
| Number of sales over the last 3 months:  | 1   |

#### **Building Association Information**

Surf Club II Address: 80 Surfview Dr, Palm Coast, FL 32137 Phone:386-447-9223

http://mysurfclubii.com/

#### **Recent Sales**

| Unit # | Size        | Closing Date | Sale Price | PPSF  |
|--------|-------------|--------------|------------|-------|
| 306    | 1,640 sq ft | Apr 2024     | \$560,000  | \$341 |
| 422    | 1,640 sq ft | Feb 2024     | \$550,000  | \$335 |
| 706    | 1,640 sq ft | Nov 2023     | \$580,500  | \$354 |
| 706    | 1,610 sq ft | Nov 2023     | \$580,500  | \$361 |

#### **Market Information**



#### **Inventory for Sale**

| Surf Club II | 7% |
|--------------|----|
| Palm Coast   | 5% |
| Flagler      | 5% |



# 







### Avg. Time to Close Over Last 12 Months

| Surf Club II | 24 days |
|--------------|---------|
| Palm Coast   | 73 days |
| Flagler      | 72 days |