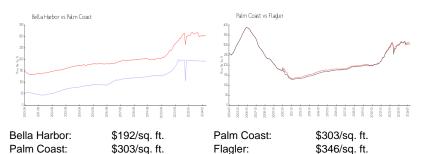

### **Market Information**

## **Inventory for Sale**

| Bella Harbor | 12% |
|--------------|-----|
| Palm Coast   | 5%  |
| Flagler      | 5%  |

### Avg. Time to Close Over Last 12 Months

| Bella Harbor | 36 days |
|--------------|---------|
| Palm Coast   | 73 days |
| Flagler      | 72 days |