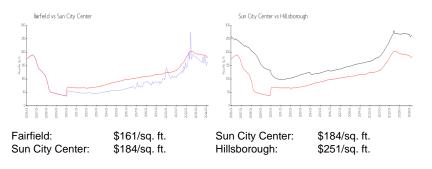

#### **Unit Information**

| MLS Number:              | A4586735   |
|--------------------------|------------|
| Status:                  | ACTIVE     |
| Size:                    | 984 Sq ft. |
| Bedrooms:                | 2          |
| Full Bathrooms:          | 2          |
| Half Bathrooms:          | 0          |
| Parking Spaces:<br>View: | Assigned   |
| List Price:              | \$184,900  |
| List PPSF:               | \$188      |
| Valuated Price:          | \$158,000  |
| Valuated PPSF:           | \$161      |

### Inventory for Sale

| Fairfield       | 3% |
|-----------------|----|
| Sun City Center | 3% |
| Hillsborough    | 2% |