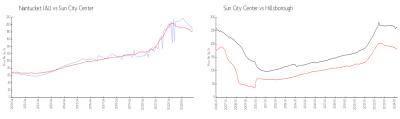

#### **Market Information**

Nantucket I&II:

\$187/sq. ft.

Sun City Center:

\$184/sq. ft.

Sun City Center: \$184/sq. ft. Hillsborough: \$251/sq. ft.