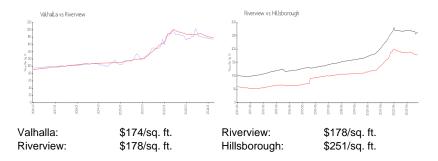

 List PPSF:
 \$187

 Valuated Price:
 \$311,000

 Valuated PPSF:
 \$174

The above valuated price is a baseline figure that does not take into account any specific renovation, upgrade, split, merge, or deterioration of the unit.