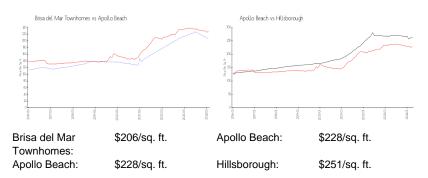

 List PPSF:
 \$217

 Valuated Price:
 \$665,000

 Valuated PPSF:
 \$206

The above valuated price is a baseline figure that does not take into account any specific renovation, upgrade, split, merge, or deterioration of the unit.