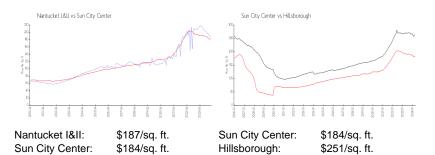

 Valuated Price:
 \$402,000

 Valuated PPSF:
 \$187

The above valuated price is a baseline figure that does not take into account any specific renovation, upgrade, split, merge, or deterioration of the unit.