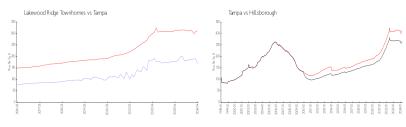

#### **Market Information**

Lakewood Ridge \$166/sq. ft. Tampa: \$312/sq. ft. Townhomes:
Tampa: \$312/sq. ft. Hillsborough: \$251/sq. ft.