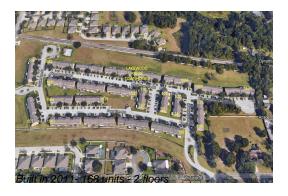

# **Unit 1428 Blue Magnolia Rd - Lakewood Ridge Townhomes**

1428 Blue Magnolia Rd - 1402-1580 Blue Magnolia Rd, Tampa, FL, Hillsborough 33510

## **Building Information**

Number of units: 168
Number of active listings for rent: 0
Number of active listings for sale: 3
Building inventory for sale: 1%
Number of sales over the last 12 months: 10
Number of sales over the last 6 months: 5
Number of sales over the last 3 months: 5