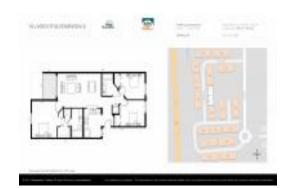

#### **Unit Information**

 MLS Number:
 O6162011

 Status:
 ACTIVE

 Size:
 1,151 Sq ft.

Bedrooms: 3
Full Bathrooms: 2
Half Bathrooms: 0

Parking Spaces: Assigned

View:

 List Price:
 \$180,000

 List PPSF:
 \$156

 Valuated Price:
 \$192,000

 Valuated PPSF:
 \$167

The above valuated price is a baseline figure that does not take into account any specific renovation, upgrade, split, merge, or deterioration of the unit.