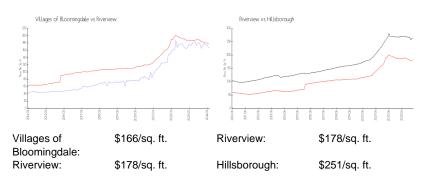

## **Market Information**

Villages of Bloomingdale 2% Riverview 2% Hillsborough 2%