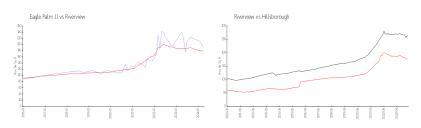

#### **Market Information**

Eagle Palm II: \$190/sq. ft. Riverview: \$178/sq. ft. Riverview: \$178/sq. ft. Hillsborough: \$251/sq. ft.