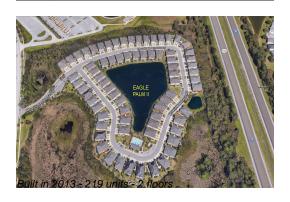

## **Building Information**

Number of units: 219
Number of active listings for rent: 0
Number of active listings for sale: 5
Building inventory for sale: 2%
Number of sales over the last 12 months: 14
Number of sales over the last 6 months: 6
Number of sales over the last 3 months: 3