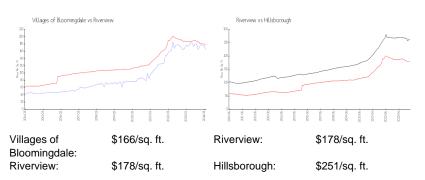

## **Market Information**

#### **Inventory for Sale**

Villages of Bloomingdale 2% Riverview 2% Hillsborough 2%

# Avg. Time to Close Over Last 12 Months

Villages of Bloomingdale 43 days Riverview 43 days Hillsborough 44 days