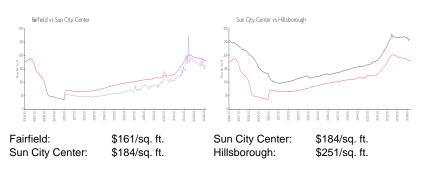

## **Market Information**

## Inventory for Sale

| Fairfield       | 3% |
|-----------------|----|
| Sun City Center | 3% |
| Hillsborough    | 2% |

## Avg. Time to Close Over Last 12 Months

| Fairfield       | 56 days |
|-----------------|---------|
| Sun City Center | 54 days |
| Hillsborough    | 44 days |