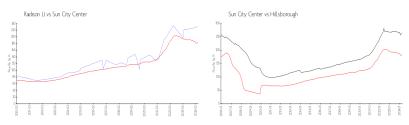

### **Market Information**

Radison II: Sun City Center: \$231/sq. ft. \$184/sq. ft. Sun City Center: Hillsborough:

\$184/sq. ft. \$251/sq. ft.