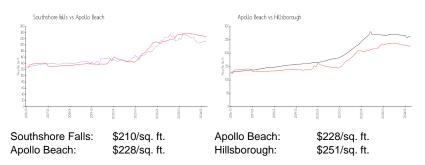

## **Inventory for Sale**

| Southshore Falls | 0% |
|------------------|----|
| Apollo Beach     | 1% |
| Hillsborough     | 2% |

Southshore Falls Apollo Beach Hillsborough 42 days 48 days 44 days