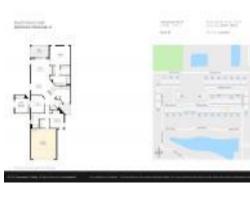

#### **Unit Information**

| MLS Number:     | T3465881                     |
|-----------------|------------------------------|
| Status:         | ACTIVE                       |
| Size:           | 1,616 Sq ft.                 |
| Bedrooms:       | 2                            |
| Full Bathrooms: | 2                            |
| Half Bathrooms: | 0                            |
| Parking Spaces: | Driveway, Garage Door Opener |
| View:           | Greenbelt, Trees/Woods       |
| List Price:     | \$339,500                    |
| List PPSF:      | \$210                        |
| Valuated Price: | \$340,000                    |
| Valuated PPSF:  | \$210                        |