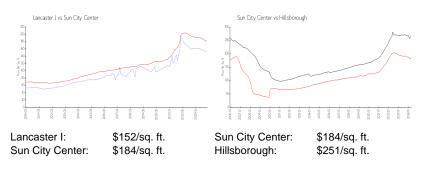

## Inventory for Sale

| Lancaster I     | 5% |
|-----------------|----|
| Sun City Center | 3% |
| Hillsborough    | 2% |

## Avg. Time to Close Over Last 12 Months

| Lancaster I     | 103 days |
|-----------------|----------|
| Sun City Center | 54 days  |
| Hillsborough    | 44 days  |