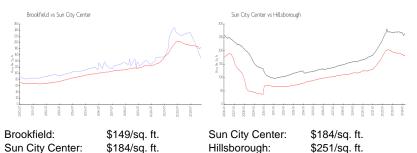

## **Market Information**

| orough: | \$2 |
|---------|-----|
|         |     |