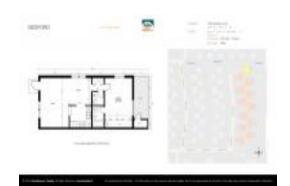

## Unit 1802 Bedford Ln # A2 - Bedford

1802 Bedford Ln # A2 - 1801 Bedford Ter, Sun City Center, FL, Hillsborough 33573

### **Unit Information**

 MLS Number:
 T3470553

 Status:
 ACTIVE

 Size:
 800 Sq ft.

 Bedrooms:
 1

Full Bathrooms: 1
Half Bathrooms: 1
Parking Spaces:

 View:
 Trees/Woods

 List Price:
 \$129,000

 List PPSF:
 \$161

 Valuated Price:
 \$123,000

 Valuated PPSF:
 \$154

The above valuated price is a baseline figure that does not take into account any specific renovation, upgrade, split, merge, or deterioration of the unit.