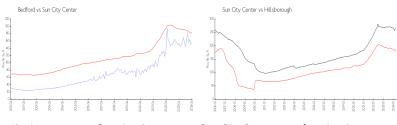

## **Market Information**

Bedford: Sun City Center:

\$154/sq. ft. \$184/sq. ft. Sun City Center: Hillsborough:

\$184/sq. ft. \$251/sq. ft.

# Inventory for Sale

Bedford 5% Sun City Center 3% Hillsborough 2%

# Avg. Time to Close Over Last 12 Months

| Bedford         | 57 days |
|-----------------|---------|
| Sun City Center | 54 days |
| Hillsborough    | 44 days |