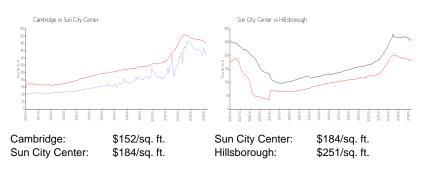

## **Unit Information**

| MLS Number:<br>Status:<br>Size:<br>Bedrooms:<br>Full Bathrooms:<br>Half Bathrooms:<br>Parking Spaces: | T3472439<br>ACTIVE<br>756 Sq ft.<br>1<br>1<br>0 |
|-------------------------------------------------------------------------------------------------------|-------------------------------------------------|
| View:<br>List Price:<br>List PPSF:<br>Valuated Price:<br>Valuated PPSF:                               | \$119,500<br>\$158<br>\$115,000<br>\$152        |

The above valuated price is a baseline figure that does not take into account any specific renovation, upgrade, split, merge, or deterioration of the unit.