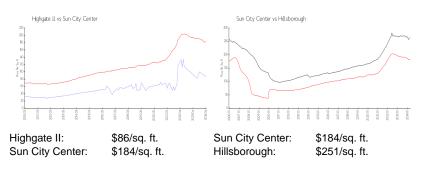

# **Unit Information**

| MLS Number:<br>Status:<br>Size:<br>Bedrooms:<br>Full Bathrooms:<br>Half Bathrooms:<br>Parking Spaces: | T3472770<br>ACTIVE<br>1,448 Sq ft.<br>2<br>0 |
|-------------------------------------------------------------------------------------------------------|----------------------------------------------|
| View:                                                                                                 | Golf Course                                  |
| List Price:                                                                                           | \$226,900                                    |
| List PPSF:                                                                                            | \$157                                        |
| Valuated Price:                                                                                       | \$171,000                                    |
| Valuated PPSF:                                                                                        | \$86                                         |

# Inventory for Sale

| Highgate II     | 5% |
|-----------------|----|
| Sun City Center | 3% |
| Hillsborough    | 2% |

# Avg. Time to Close Over Last 12 Months

| Highgate II     | 67 days |
|-----------------|---------|
| Sun City Center | 54 days |
| Hillsborough    | 44 days |