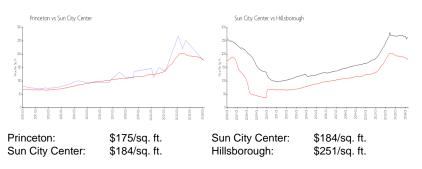

# Inventory for Sale

Princeton

| Sun City Center | 3% |
|-----------------|----|
| Hillsborough    | 2% |

# Avg. Time to Close Over Last 12 Months

| Princeton       | 96 days |
|-----------------|---------|
| Sun City Center | 54 days |
| Hillsborough    | 44 days |