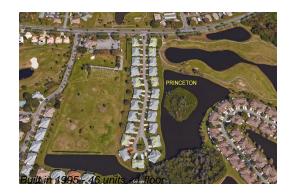

### **Building Information**

| Number of units:                         | 46 |
|------------------------------------------|----|
| Number of active listings for rent:      | 0  |
| Number of active listings for sale:      | 2  |
| Building inventory for sale:             | 4% |
| Number of sales over the last 12 months: | 1  |
| Number of sales over the last 6 months:  | 1  |
| Number of sales over the last 3 months:  | 1  |
|                                          |    |