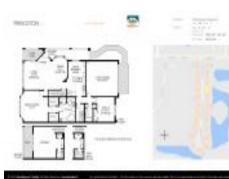

### **Unit Information**

| MLS Number:                                                    | T3473877                               |
|----------------------------------------------------------------|----------------------------------------|
| Status:                                                        | ACTIVE                                 |
| Size:                                                          | 1,984 Sq ft.                           |
| Bedrooms:                                                      | 3                                      |
| Full Bathrooms:<br>Half Bathrooms:<br>Parking Spaces:<br>View: | 3<br>0<br>Driveway, Garage Door Opener |
| List Price:                                                    | \$344,900                              |
| List PPSF:                                                     | \$174                                  |
| Valuated Price:                                                | \$347,000                              |
| Valuated PPSF:                                                 | \$175                                  |