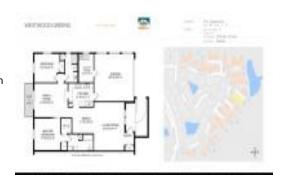

# Unit 1214 Lakehouse Ct # 1C - Westwood Greens

1214 Lakehouse Ct # 1C - 320-386 Club Manor Dr, Sun City Center, FL, Hillsborough 33573

#### **Unit Information**

 MLS Number:
 T3476321

 Status:
 ACTIVE

 Size:
 1,516 Sq ft.

Bedrooms: 2
Full Bathrooms: 2
Half Bathrooms: 0

Parking Spaces: Driveway, Garage Door Opener, Golf Cart

Garage

View: