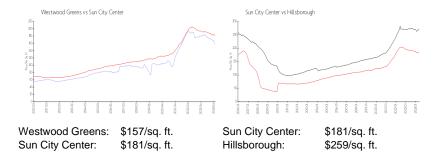

#### **Market Information**

# Inventory for Sale

| Westwood Greens | 7% |
|-----------------|----|
| Sun City Center | 2% |
| Hillsborough    | 2% |

# Avg. Time to Close Over Last 12 Months

| Westwood Greens | 59 days |
|-----------------|---------|
| Sun City Center | 55 days |
| Hillsborough    | 44 days |